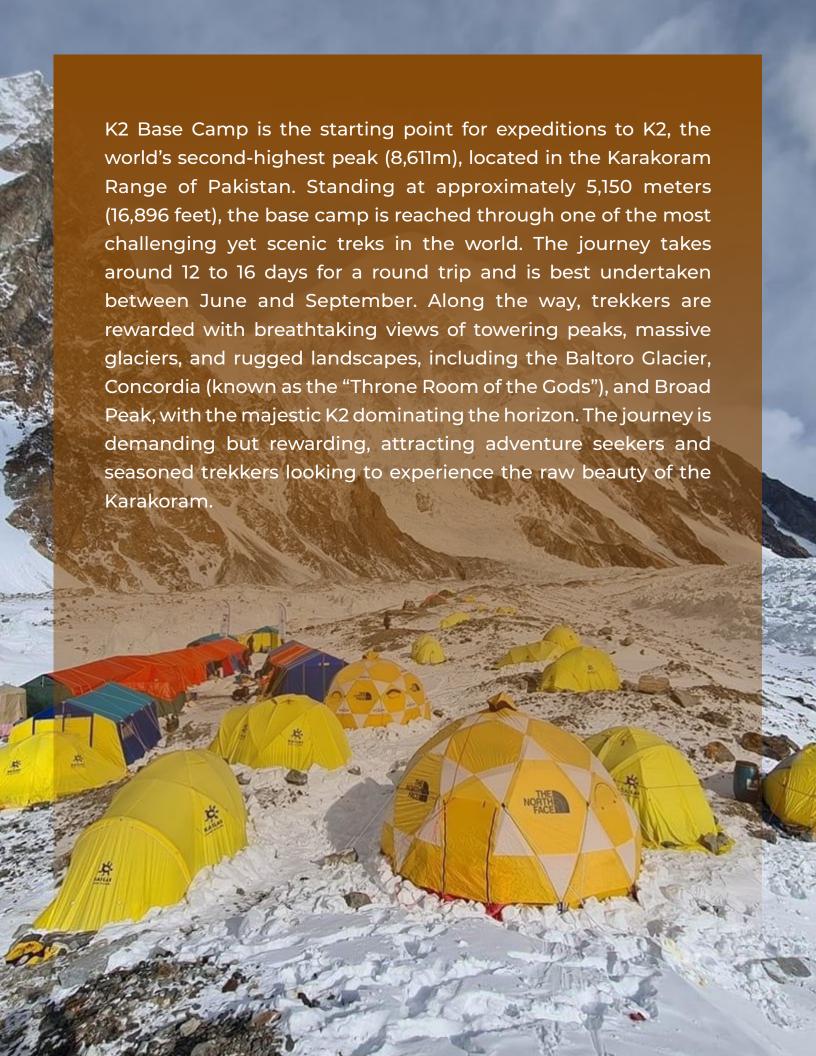

## Trek Itinerary

| DAY | ACTIVITIES                                             |
|-----|--------------------------------------------------------|
| 1   | Arrive Islamabad and transfer to hotel.                |
| 2   | Skardu. (By air if weather permits) by road. Hotel     |
| 3   | Drive Askole ( By Jeeps ) Camping                      |
| 4   | Trek To Korofong. Camping                              |
| 5   | Trek To Jola. Camping                                  |
| 6   | Trek To Paju. Camping                                  |
| 7   | Paju. Rest Camping                                     |
| 8   | Trek To Urdokas. Camping                               |
| 9   | Trek Goro II Camping                                   |
| 10  | Trek To Concordia. Camping