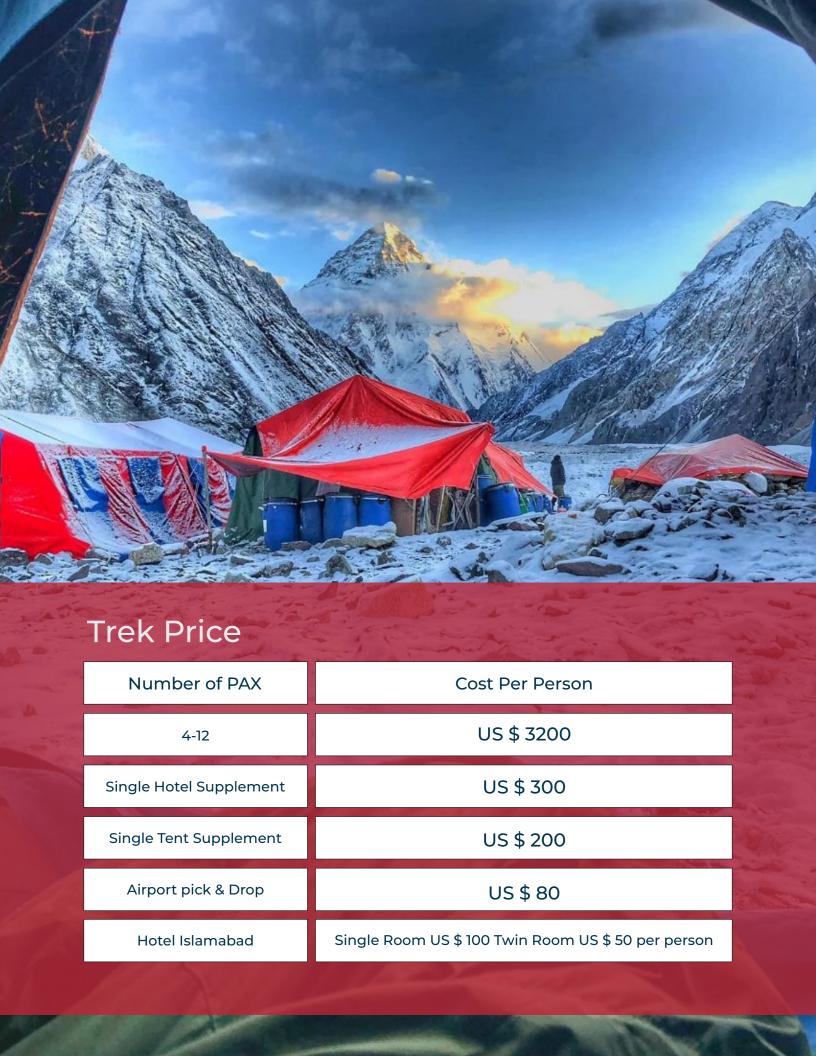

|
| 13  | Trek back to Concordia Camping                         |
| 14  | Trek to Shgaring Explorer To G 1, G 11, G 111, Camping |
| 15  | Trek back to Concordia Camping                         |
| 16  | Trek Back To Goro-I. Camping                           |
| 17  | Trek To Urdokas. Camping                               |
| 18  | Trek To Paju Camping                                   |
| 19  | Trek To Jola.Camping                                   |
| 20  | Trek To Askole Camping                                 |
| 21  | Drive To Skardu. Hotel                                 |
| 22  | Islamabad (By Air If Weather Permitting) By Road.      |
| 23  | Free Day In Islamabad                                  |
| 24  | Fly Back to Home                                       |