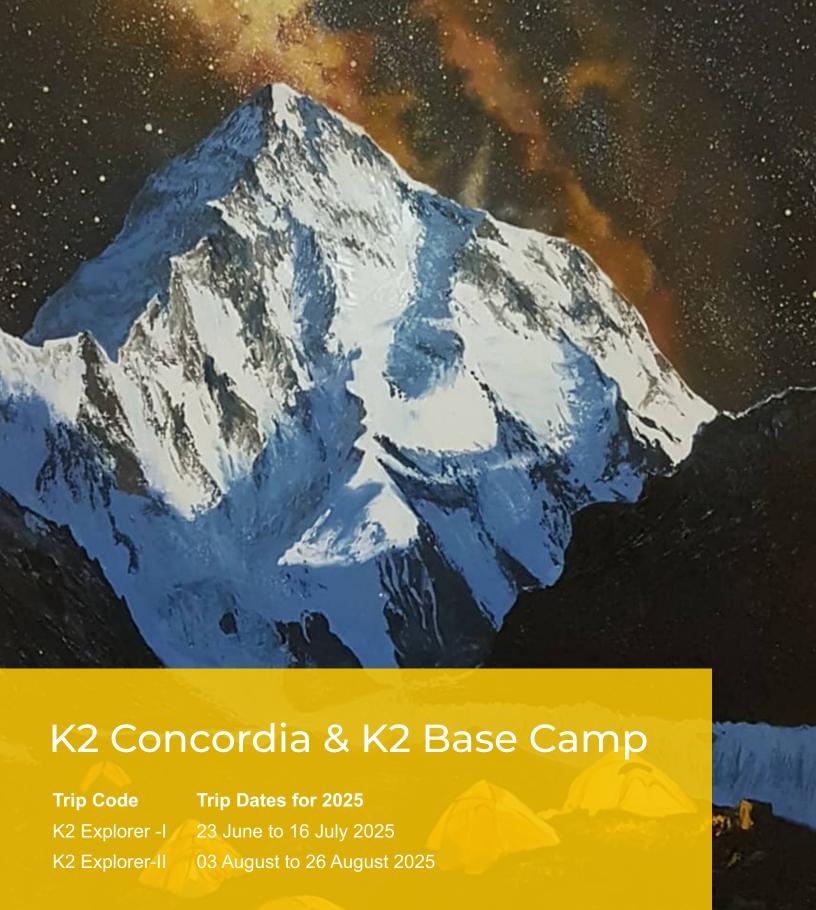

## Trek Itinerary

| DAY | ACTIVITIES                                             |
|-----|--------------------------------------------------------|
| 1   | Arrive Islamabad and transfer to hotel.                |
| 2   | Skardu. (By air if weather permits) by road. Hotel     |
| 3   | Drive Askole ( By Jeeps ) Camping                      |
| 4   | Trek To Korofong. Camping                              |
| 5   | Trek To Jola. Camping                                  |
| 6   | Trek To Paju. Camping                                  |
| 7   | Paju. Rest Camping                                     |
| 8   | Trek To Urdokas. Camping                               |
| 9   | Trek Goro II Camping                                   |
| 10  | Trek To Concordia. Camping                             |